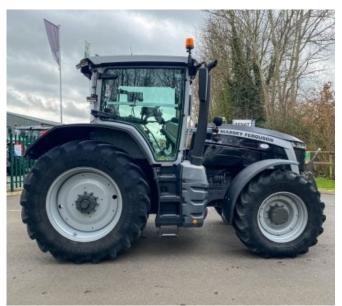

## Description

This Black Edition Massey Ferguson 85.205 Dyna VT, a robust agricultural powerhouse packed with premium features for optimal performance. Equipped with a Dyna VT 50 Kph transmission and Suspended front axle, this machine ensures smooth and efficient operation even in challenging terrain. Experience unparalleled comfort with active cab suspension and Deluxe grammer DDS Seat while maximizing productivity with 4,800kg Front Linkage and Front PTO (1000rpm). With 4x Rear Electric spools, Power Beyond Connectors, and a 205 Lts/min hyd pump, this tractor offers versatility and power on demand. Stay connected and in control with the 9" datatronic 5 computer, ISOBUS, and guidance ready capabilities, complete with a trimble receiver for precision accuracy. Telemetry enabled technology provides real-time monitoring, while the multipad armrest joystick and speedsteer ensure intuitive operation. Enjoy modern amenities including a DAB radio, BT, climate control AC, and electric, heated dual aspect mirrors for enhanced convenience. Equipped with twin beacons, LED worklights pack, and an integrated rear roof camera for added safety and visibility. Complete with pivoting front fenders and high-quality Michelin tyres at 90% tread.

Tyres 650/65R42 Michelin @90% 540/65R30 Michelin @90%

Warranty - 3000hrs or 30/08/25

- Full suspension
- ✓ Front PTO
- 4 Rear electric spools
- 205 LTS/min hydraulic pump
- 9" datraonic 5 Computer
- Guidance ready with trimble receiver (SM accuracy)
- Multipad armrest joystick
- ✓ Deluxe grammer DDS seat
- ✓ DAB Radio, BT with remote controls
- Electric heated dual aspect mirrors
- ✓ LED Worklights pack
- Pivoting front fenders