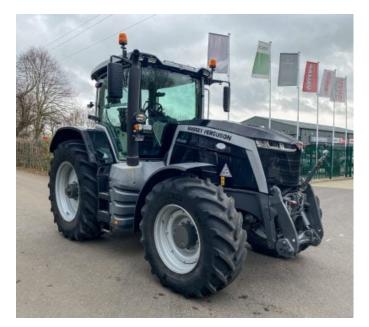

## Description

This Black Edition Massey Ferguson 85.205 Dyna VT, a robust agricultural powerhouse packed with premium features for optimal performance. Equipped with a Dyna VT 50 Kph transmission and Suspended front axle, this machine ensures smooth and efficient operation even in challenging terrain. Experience unparalleled comfort with active cab suspension and Deluxe grammer DDS Seat while maximizing productivity with 4,800kg Front Linkage and Front PTO (1000rpm). With 4x Rear Electric spools, Power Beyond Connectors, and a 205 Lts/min hyd pump, this tractor offers versatility and power on demand. Stay connected and in control with the 9" datatronic 5 computer, ISOBUS, and guidance ready capabilities, complete with a trimble receiver for precision accuracy. Telemetry enabled technology provides real-time monitoring, while the multipad armrest joystick and speedsteer ensure intuitive operation. Enjoy modern amenities including a DAB radio, BT, climate control AC, and electric, heated dual aspect mirrors for enhanced convenience. Equipped with twin beacons, LED worklights pack, and an integrated rear roof camera for added safety and visibility. Complete with pivoting front fenders and high-quality Michelin tyres at 90% tread.

Tyres 650/65R42 Michelin @90% 540/65R30 Michelin @90%

Warranty - 3000hrs or 30/08/25

- Full suspension
- ✓ Front PTO
- 4 Rear electric spools
- 205 LTS/min hydraulic pump
- 9" datraonic 5 Computer
- Guidance ready with trimble receiver (SM accuracy)
- Multipad armrest joystick
- ✓ Deluxe grammer DDS seat
- ✓ DAB Radio, BT with remote controls
- Electric heated dual aspect mirrors
- ✓ LED Worklights pack
- Pivoting front fenders