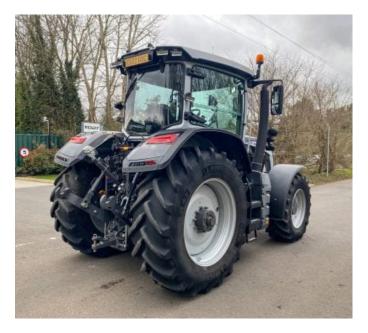

## Description

This Black Edition Massey Ferguson 85.205 Dyna VT, a robust agricultural powerhouse packed with premium features for optimal performance. Equipped with a Dyna VT 50 Kph transmission and Suspended front axle, this machine ensures smooth and efficient operation even in challenging terrain. Experience unparalleled comfort with active cab suspension and Deluxe grammer DDS Seat while maximizing productivity with 4,800kg Front Linkage and Front PTO (1000rpm). With 4x Rear Electric spools, Power Beyond Connectors, and a 205 Lts/min hyd pump, this tractor offers versatility and power on demand. Stay connected and in control with the 9" datatronic 5 computer, ISOBUS, and guidance ready capabilities, complete with a trimble receiver for precision accuracy. Telemetry enabled technology provides real-time monitoring, while the multipad armrest joystick and speedsteer ensure intuitive operation. Enjoy modern amenities including a DAB radio, BT, climate control AC, and electric, heated dual aspect mirrors for enhanced convenience. Equipped with twin beacons, LED worklights pack, and an integrated rear roof camera for added safety and visibility. Complete with pivoting front fenders and high-quality Michelin tyres at 90% tread.

Tyres 650/65R42 Michelin @90% 540/65R30 Michelin @90%

Warranty - 3000hrs or 30/08/25

- Full suspension
- ✓ Front PTO
- 4 Rear electric spools
- 205 LTS/min hydraulic pump
- 9" datraonic 5 Computer
- Guidance ready with trimble receiver (SM accuracy)
- Multipad armrest joystick
- ✓ Deluxe grammer DDS seat
- ✓ DAB Radio, BT with remote controls
- Electric heated dual aspect mirrors
- ✓ LED Worklights pack
- Pivoting front fenders