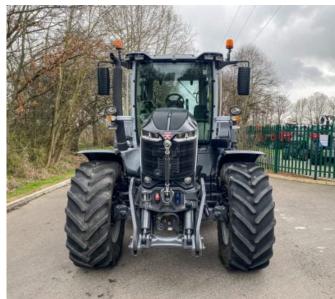

## Description

This Black Edition Massey Ferguson 85.205 Dyna VT, a robust agricultural powerhouse packed with premium features for optimal performance. Equipped with a Dyna VT 50 Kph transmission and Suspended front axle, this machine ensures smooth and efficient operation even in challenging terrain. Experience unparalleled comfort with active cab suspension and Deluxe grammer DDS Seat while maximizing productivity with 4,800kg Front Linkage and Front PTO (1000rpm). With 4x Rear Electric spools, Power Beyond Connectors, and a 205 Lts/min hyd pump, this tractor offers versatility and power on demand. Stay connected and in control with the 9" datatronic 5 computer, ISOBUS, and guidance ready capabilities, complete with a trimble receiver for precision accuracy. Telemetry enabled technology provides real-time monitoring, while the multipad armrest joystick and speedsteer ensure intuitive operation. Enjoy modern amenities including a DAB radio, BT, climate control AC, and electric, heated dual aspect mirrors for enhanced convenience. Equipped with twin beacons, LED worklights pack, and an integrated rear roof camera for added safety and visibility. Complete with pivoting front fenders and high-quality Michelin tyres at 90% tread.