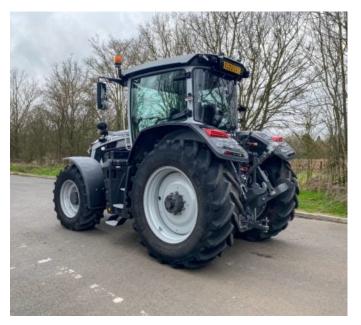

## Description

This Black Edition Massey Ferguson 85.205 Dyna VT, a robust agricultural powerhouse packed with premium features for optimal performance. Equipped with a Dyna VT 50 Kph transmission and Suspended front axle, this machine ensures smooth and efficient operation even in challenging terrain. Experience unparalleled comfort with active cab suspension and Deluxe grammer DDS Seat while maximizing productivity with 4,800kg Front Linkage and Front PTO (1000rpm). With 4x Rear Electric spools, Power Beyond Connectors, and a 205 Lts/min hyd pump, this tractor offers versatility and power on demand. Stay connected and in control with the 9" datatronic 5 computer, ISOBUS, and guidance ready capabilities, complete with a trimble receiver for precision accuracy. Telemetry enabled technology provides real-time monitoring, while the multipad armrest joystick and speedsteer ensure intuitive operation. Enjoy modern amenities including a DAB radio, BT, climate control AC, and electric, heated dual aspect mirrors for enhanced convenience. Equipped with twin beacons, LED worklights pack, and an integrated rear roof camera for added safety and visibility. Complete with pivoting front fenders and high-quality Michelin tyres at 90% tread.