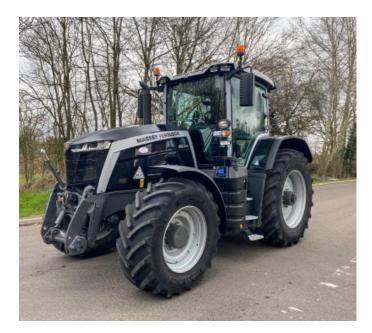

## Description

This Black Edition Massey Ferguson 85.205 Dyna VT, a robust agricultural powerhouse packed with premium features for optimal performance. Equipped with a Dyna VT 50 Kph transmission and Suspended front axle, this machine ensures smooth and efficient operation even in challenging terrain. Experience unparalleled comfort with active cab suspension and Deluxe grammer DDS Seat while maximizing productivity with 4,800kg Front Linkage and Front PTO (1000rpm). With 4x Rear Electric spools, Power Beyond Connectors, and a 205 Lts/min hyd pump, this tractor offers versatility and power on demand. Stay connected and in control with the 9" datatronic 5 computer, ISOBUS, and guidance ready capabilities, complete with a trimble receiver for precision accuracy. Telemetry enabled technology provides real-time monitoring, while the multipad armrest joystick and speedsteer ensure intuitive operation. Enjoy modern amenities including a DAB radio, BT, climate control AC, and electric, heated dual aspect mirrors for enhanced convenience. Equipped with twin beacons, LED worklights pack, and an integrated rear roof camera for added safety and visibility. Complete with pivoting front fenders and high-quality Michelin tyres at 90% tread.