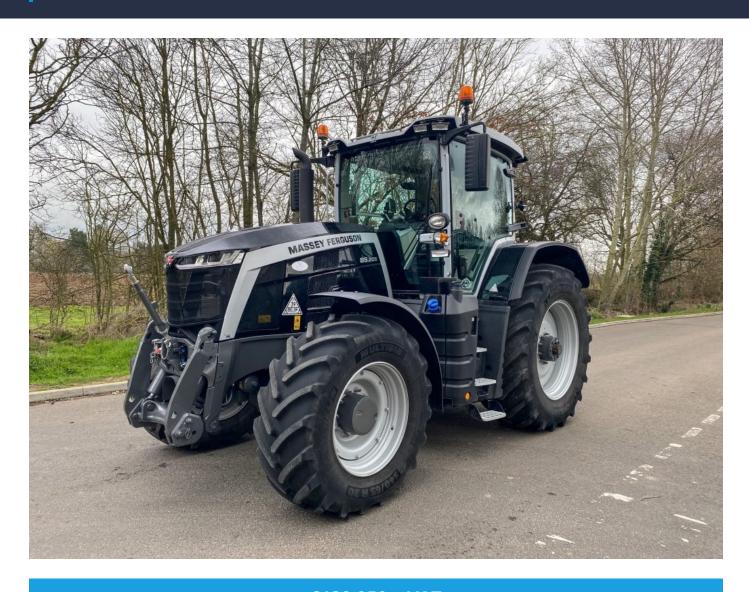

## Description

This Black Edition Massey Ferguson 85.205 Dyna VT, a robust agricultural powerhouse packed with premium features for optimal performance. Equipped with a Dyna VT 50 Kph transmission and Suspended front axle, this machine ensures smooth and efficient operation even in challenging terrain. Experience unparalleled comfort with active cab suspension and Deluxe grammer DDS Seat while maximizing productivity with 4,800kg Front Linkage and Front PTO (1000rpm). With 4x Rear Electric spools, Power Beyond Connectors, and a 205 Lts/min hyd pump, this tractor offers versatility and power on demand. Stay connected and in control with the 9" datatronic 5 computer, ISOBUS, and guidance ready capabilities, complete with a trimble receiver for precision accuracy. Telemetry enabled technology provides real-time monitoring, while the multipad armrest joystick and speedsteer ensure intuitive operation. Enjoy modern amenities including a DAB radio, BT, climate control AC, and electric, heated dual aspect mirrors for enhanced convenience. Equipped with twin beacons, LED worklights pack, and an integrated rear roof camera for added safety and visibility. Complete with pivoting front fenders and high-quality Michelin tyres at 90% tread.