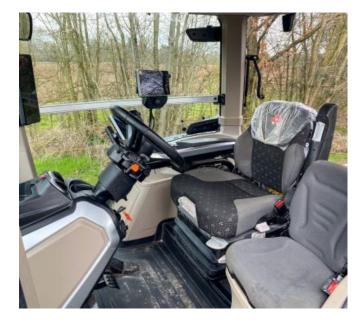

## Description

This Black Edition Massey Ferguson 85.205 Dyna VT, a robust agricultural powerhouse packed with premium features for optimal performance. Equipped with a Dyna VT 50 Kph transmission and Suspended front axle, this machine ensures smooth and efficient operation even in challenging terrain. Experience unparalleled comfort with active cab suspension and Deluxe grammer DDS Seat while maximizing productivity with 4,800kg Front Linkage and Front PTO (1000rpm). With 4x Rear Electric spools, Power Beyond Connectors, and a 205 Lts/min hyd pump, this tractor offers versatility and power on demand. Stay connected and in control with the 9" datatronic 5 computer, ISOBUS, and guidance ready capabilities, complete with a trimble receiver for precision accuracy. Telemetry enabled technology provides real-time monitoring, while the multipad armrest joystick and speedsteer ensure intuitive operation. Enjoy modern amenities including a DAB radio, BT, climate control AC, and electric, heated dual aspect mirrors for enhanced convenience. Equipped with twin beacons, LED worklights pack, and an integrated rear roof camera for added safety and visibility. Complete with pivoting front fenders and high-quality Michelin tyres at 90% tread.

Tyres 650/65R42 Michelin @90% 540/65R30 Michelin @90%

Warranty - 3000hrs or 30/08/25

- Full suspension
- ✓ Front PTO
- 4 Rear electric spools
- 205 LTS/min hydraulic pump
- 9" datraonic 5 Computer
- Guidance ready with trimble receiver (SM accuracy)
- Multipad armrest joystick
- ✓ Deluxe grammer DDS seat
- ✓ DAB Radio, BT with remote controls
- Electric heated dual aspect mirrors
- ✓ LED Worklights pack
- Pivoting front fenders

- 4800kg Front linkage
- 1 Front DA serivce
- Power beyond Connectors
- Rear PTO 540/1000rpm
- ✓ ISOBUS
- Telemetry enabled
- **✓** Speedsteer
- Comfort passenger seat
- Climate control AC
- Twin beacons
- Integrated rear roof camera