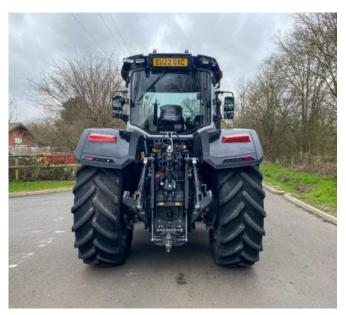

## Description

This Black Edition Massey Ferguson 85.205 Dyna VT, a robust agricultural powerhouse packed with premium features for optimal performance. Equipped with a Dyna VT 50 Kph transmission and Suspended front axle, this machine ensures smooth and efficient operation even in challenging terrain. Experience unparalleled comfort with active cab suspension and Deluxe grammer DDS Seat while maximizing productivity with 4,800kg Front Linkage and Front PTO (1000rpm). With 4x Rear Electric spools, Power Beyond Connectors, and a 205 Lts/min hyd pump, this tractor offers versatility and power on demand. Stay connected and in control with the 9" datatronic 5 computer, ISOBUS, and guidance ready capabilities, complete with a trimble receiver for precision accuracy. Telemetry enabled technology provides real-time monitoring, while the multipad armrest joystick and speedsteer ensure intuitive operation. Enjoy modern amenities including a DAB radio, BT, climate control AC, and electric, heated dual aspect mirrors for enhanced convenience. Equipped with twin beacons, LED worklights pack, and an integrated rear roof camera for added safety and visibility. Complete with pivoting front fenders and high-quality Michelin tyres at 90% tread.

Tyres 650/65R42 Michelin @90% 540/65R30 Michelin @90%

Warranty - 3000hrs or 30/08/25

- Full suspension
- ✓ Front PTO
- 4 Rear electric spools
- 205 LTS/min hydraulic pump
- 9" datraonic 5 Computer
- Guidance ready with trimble receiver (SM accuracy)
- Multipad armrest joystick
- ✓ Deluxe grammer DDS seat
- ✓ DAB Radio, BT with remote controls
- Electric heated dual aspect mirrors
- ✓ LED Worklights pack
- Pivoting front fenders