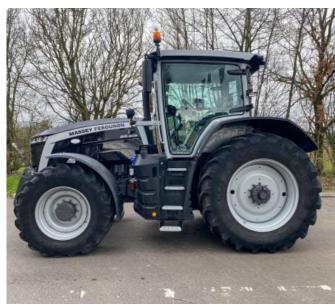

## Description

This Black Edition Massey Ferguson 85.205 Dyna VT, a robust agricultural powerhouse packed with premium features for optimal performance. Equipped with a Dyna VT 50 Kph transmission and Suspended front axle, this machine ensures smooth and efficient operation even in challenging terrain. Experience unparalleled comfort with active cab suspension and Deluxe grammer DDS Seat while maximizing productivity with 4,800kg Front Linkage and Front PTO (1000rpm). With 4x Rear Electric spools, Power Beyond Connectors, and a 205 Lts/min hyd pump, this tractor offers versatility and power on demand. Stay connected and in control with the 9" datatronic 5 computer, ISOBUS, and guidance ready capabilities, complete with a trimble receiver for precision accuracy. Telemetry enabled technology provides real-time monitoring, while the multipad armrest joystick and speedsteer ensure intuitive operation. Enjoy modern amenities including a DAB radio, BT, climate control AC, and electric, heated dual aspect mirrors for enhanced convenience. Equipped with twin beacons, LED worklights pack, and an integrated rear roof camera for added safety and visibility. Complete with pivoting front fenders and high-quality Michelin tyres at 90% tread.