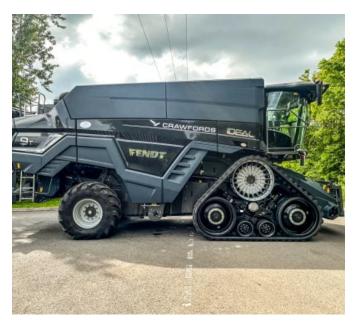

## **Description**

Introducing the high-performance Fendt IDEAL 9T Combine Harvester - the pinnacle of harvesting excellence! With Two Speeds Rotor Drive and 40km/h MotionShift, it ensures swift and efficient operation. Experience comfort and safety with the deluxe operator seat, air compressor, and rear camera. Illuminate your work with LED work lights and enjoy added convenience with GPS-ready technology, VarioGuide, Variodoc, and Smart Connect telemetry. Currently coupled with a 40ft SuperFlow header.

Call us today about this Fendt IDEAL 9T Combine Harvester.

- ✓ 40km/h MotionShift
- Automatic drawbar coupling
- Straw chopper with 112 knives
- Hydraulic cutting angle adjustment
- Smart Connect telemetry,
- ✓ VarioGuide
- Lide sun visors
- ✓ Deluxe operator seat
- Air compressor

- Two speeds rotor drive
- ActiveSpread SwingFlow
- Header picth suspension
- ✓ IDEALHarvest
- Variodoc
- GPS ready
- LED work lights
- Rear camera
- Currently coupled with a 40ft SuperFlow header