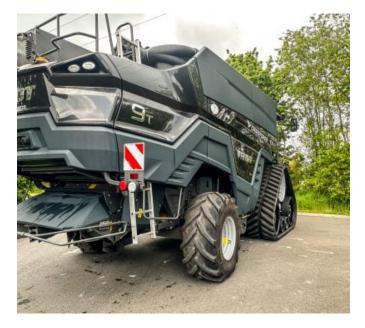

## **Description**

Introducing the high-performance Fendt IDEAL 9T Combine Harvester - the pinnacle of harvesting excellence! With Two Speeds Rotor Drive and 40km/h MotionShift, it ensures swift and efficient operation. Experience comfort and safety with the deluxe operator seat, air compressor, and rear camera. Illuminate your work with LED work lights and enjoy added convenience with GPS-ready technology, VarioGuide, Variodoc, and Smart Connect telemetry. Currently coupled with a 40ft SuperFlow header.

Call us today about this Fendt IDEAL 9T Combine Harvester.

- ✓ 40km/h MotionShift
- Automatic drawbar coupling
- Straw chopper with 112 knives
- Hydraulic cutting angle adjustment
- Smart Connect telemetry,
- ✓ VarioGuide
- Lide sun visors
- ✓ Deluxe operator seat
- Air compressor

- Two speeds rotor drive
- ActiveSpread SwingFlow
- Header picth suspension
- ✓ IDEALHarvest
- Variodoc
- GPS ready
- LED work lights
- Rear camera
- Currently coupled with a 40ft SuperFlow header