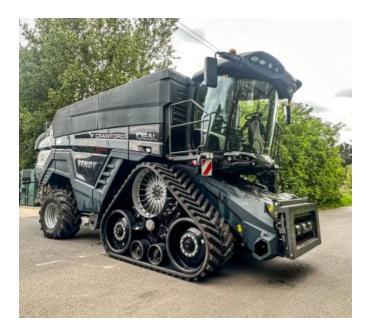

## **Description**

Introducing the high-performance Fendt IDEAL 9T Combine Harvester - the pinnacle of harvesting excellence! With Two Speeds Rotor Drive and 40km/h MotionShift, it ensures swift and efficient operation. Experience comfort and safety with the deluxe operator seat, air compressor, and rear camera. Illuminate your work with LED work lights and enjoy added convenience with GPS-ready technology, VarioGuide, Variodoc, and Smart Connect telemetry. Currently coupled with a 40ft SuperFlow header.

Call us today about this Fendt IDEAL 9T Combine Harvester.

- ✓ 40km/h MotionShift
- Automatic drawbar coupling
- Straw chopper with 112 knives
- Hydraulic cutting angle adjustment
- Smart Connect telemetry,
- ✓ VarioGuide
- Lide sun visors
- ✓ Deluxe operator seat
- Air compressor

- Two speeds rotor drive
- ActiveSpread SwingFlow
- Header picth suspension
- ✓ IDEALHarvest
- Variodoc
- GPS ready
- LED work lights
- Rear camera
- Currently coupled with a 40ft SuperFlow header