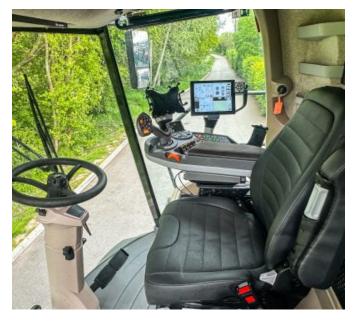

## **Description**

Introducing the high-performance Fendt IDEAL 9T Combine Harvester - the pinnacle of harvesting excellence! With Two Speeds Rotor Drive and 40km/h MotionShift, it ensures swift and efficient operation. Experience comfort and safety with the deluxe operator seat, air compressor, and rear camera. Illuminate your work with LED work lights and enjoy added convenience with GPS-ready technology, VarioGuide, Variodoc, and Smart Connect telemetry. Currently coupled with a 40ft SuperFlow header.

Call us today about this Fendt IDEAL 9T Combine Harvester.

- ✓ 40km/h MotionShift
- Automatic drawbar coupling
- Straw chopper with 112 knives
- Hydraulic cutting angle adjustment
- Smart Connect telemetry,
- ✓ VarioGuide
- Lide sun visors
- ✓ Deluxe operator seat
- Air compressor