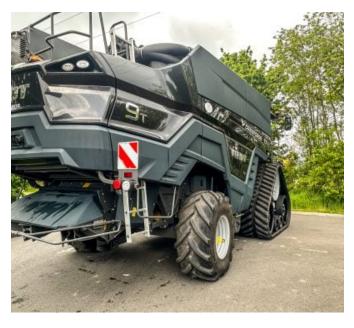

## **Description**

Introducing the high-performance Fendt IDEAL 9T Combine Harvester - the pinnacle of harvesting excellence! With Two Speeds Rotor Drive and 40km/h MotionShift, it ensures swift and efficient operation. Experience comfort and safety with the deluxe operator seat, air compressor, and rear camera. Illuminate your work with LED work lights and enjoy added convenience with GPS-ready technology, VarioGuide, Variodoc, and Smart Connect telemetry. Currently coupled with a 40ft SuperFlow header.

Call us today about this Fendt IDEAL 9T Combine Harvester.

- ✓ 40km/h MotionShift
- Automatic drawbar coupling
- Straw chopper with 112 knives
- Hydraulic cutting angle adjustment
- Smart Connect telemetry,
- ✓ VarioGuide
- Lide sun visors
- ✓ Deluxe operator seat
- Air compressor

- Two speeds rotor drive
- ActiveSpread SwingFlow
- Header picth suspension
- ✓ IDEALHarvest
- Variodoc
- GPS ready
- LED work lights
- Rear camera
- Currently coupled with a 40ft SuperFlow header