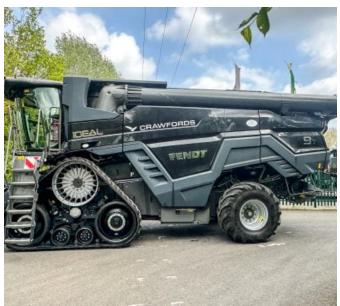

## **Description**

Introducing the high-performance Fendt IDEAL 9T Combine Harvester - the pinnacle of harvesting excellence! With Two Speeds Rotor Drive and 40km/h MotionShift, it ensures swift and efficient operation. Experience comfort and safety with the deluxe operator seat, air compressor, and rear camera. Illuminate your work with LED work lights and enjoy added convenience with GPS-ready technology, VarioGuide, Variodoc, and Smart Connect telemetry. Currently coupled with a 40ft SuperFlow header.

Call us today about this Fendt IDEAL 9T Combine Harvester.

- ✓ 40km/h MotionShift
- Automatic drawbar coupling
- Straw chopper with 112 knives
- Hydraulic cutting angle adjustment
- Smart Connect telemetry,
- ✓ VarioGuide
- Lide sun visors
- ✓ Deluxe operator seat
- Air compressor

- Two speeds rotor drive
- ActiveSpread SwingFlow
- Header picth suspension
- ✓ IDEALHarvest
- Variodoc
- GPS ready
- LED work lights
- Rear camera
- Currently coupled with a 40ft SuperFlow header