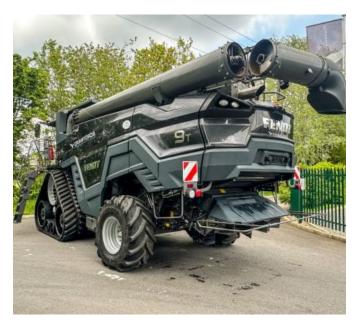

## **Description**

Introducing the high-performance Fendt IDEAL 9T Combine Harvester - the pinnacle of harvesting excellence! With Two Speeds Rotor Drive and 40km/h MotionShift, it ensures swift and efficient operation. Experience comfort and safety with the deluxe operator seat, air compressor, and rear camera. Illuminate your work with LED work lights and enjoy added convenience with GPS-ready technology, VarioGuide, Variodoc, and Smart Connect telemetry. Currently coupled with a 40ft SuperFlow header.

Call us today about this Fendt IDEAL 9T Combine Harvester.

- ✓ 40km/h MotionShift
- Automatic drawbar coupling
- Straw chopper with 112 knives
- Hydraulic cutting angle adjustment
- Smart Connect telemetry,
- ✓ VarioGuide
- Lide sun visors
- ✓ Deluxe operator seat
- Air compressor

- Two speeds rotor drive
- ActiveSpread SwingFlow
- Header picth suspension
- ✓ IDEALHarvest
- Variodoc
- GPS ready
- LED work lights
- Rear camera
- Currently coupled with a 40ft SuperFlow header