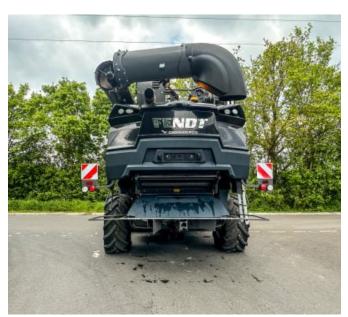

## **Description**

Introducing the high-performance Fendt IDEAL 9T Combine Harvester - the pinnacle of harvesting excellence! With Two Speeds Rotor Drive and 40km/h MotionShift, it ensures swift and efficient operation. Experience comfort and safety with the deluxe operator seat, air compressor, and rear camera. Illuminate your work with LED work lights and enjoy added convenience with GPS-ready technology, VarioGuide, Variodoc, and Smart Connect telemetry. Currently coupled with a 40ft SuperFlow header.

Call us today about this Fendt IDEAL 9T Combine Harvester.

- ✓ 40km/h MotionShift
- Automatic drawbar coupling
- Straw chopper with 112 knives
- Hydraulic cutting angle adjustment
- Smart Connect telemetry,
- ✓ VarioGuide
- Lide sun visors
- ✓ Deluxe operator seat
- Air compressor

- Two speeds rotor drive
- ActiveSpread SwingFlow
- Header picth suspension
- ✓ IDEALHarvest
- Variodoc
- GPS ready
- LED work lights
- Rear camera
- Currently coupled with a 40ft SuperFlow header