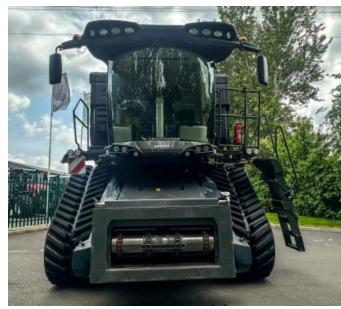

## **Description**

Introducing the high-performance Fendt IDEAL 9T Combine Harvester - the pinnacle of harvesting excellence! With Two Speeds Rotor Drive and 40km/h MotionShift, it ensures swift and efficient operation. Experience comfort and safety with the deluxe operator seat, air compressor, and rear camera. Illuminate your work with LED work lights and enjoy added convenience with GPS-ready technology, VarioGuide, Variodoc, and Smart Connect telemetry. Currently coupled with a 40ft SuperFlow header.

Call us today about this Fendt IDEAL 9T Combine Harvester.

- ✓ 40km/h MotionShift
- Automatic drawbar coupling
- Straw chopper with 112 knives
- Hydraulic cutting angle adjustment
- Smart Connect telemetry,
- ✓ VarioGuide
- Lide sun visors
- ✓ Deluxe operator seat
- Air compressor

- Two speeds rotor drive
- ActiveSpread SwingFlow
- Header picth suspension
- ✓ IDEALHarvest
- Variodoc
- GPS ready
- LED work lights
- Rear camera
- Currently coupled with a 40ft SuperFlow header