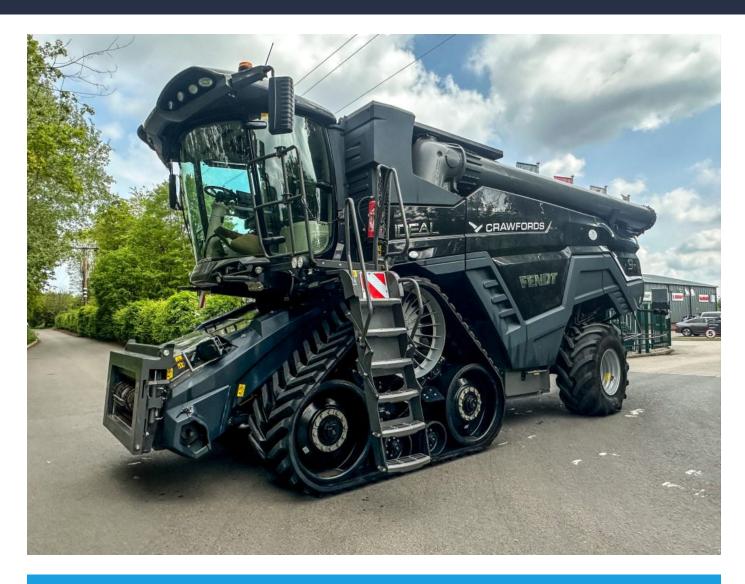

## **Description**

Introducing the high-performance Fendt IDEAL 9T Combine Harvester - the pinnacle of harvesting excellence! With Two Speeds Rotor Drive and 40km/h MotionShift, it ensures swift and efficient operation. Experience comfort and safety with the deluxe operator seat, air compressor, and rear camera. Illuminate your work with LED work lights and enjoy added convenience with GPS-ready technology, VarioGuide, Variodoc, and Smart Connect telemetry. Currently coupled with a 40ft SuperFlow header.

Call us today about this Fendt IDEAL 9T Combine Harvester.

- ✓ 40km/h MotionShift
- Automatic drawbar coupling
- Straw chopper with 112 knives
- Hydraulic cutting angle adjustment
- Smart Connect telemetry,
- ✓ VarioGuide
- Lide sun visors
- ✓ Deluxe operator seat
- Air compressor

- Two speeds rotor drive
- ActiveSpread SwingFlow
- Header picth suspension
- ✓ IDEALHarvest
- Variodoc
- GPS ready
- LED work lights
- Rear camera
- Currently coupled with a 40ft SuperFlow header