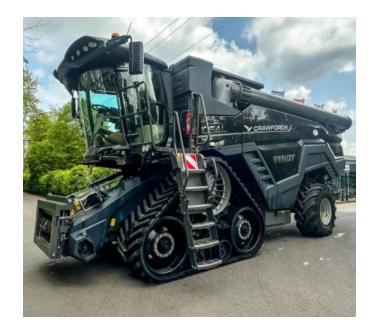

## **Description**

Introducing the high-performance Fendt IDEAL 9T Combine Harvester - the pinnacle of harvesting excellence! With Two Speeds Rotor Drive and 40km/h MotionShift, it ensures swift and efficient operation. Experience comfort and safety with the deluxe operator seat, air compressor, and rear camera. Illuminate your work with LED work lights and enjoy added convenience with GPS-ready technology, VarioGuide, Variodoc, and Smart Connect telemetry. Currently coupled with a 40ft SuperFlow header.

Call us today about this Fendt IDEAL 9T Combine Harvester.

- ✓ 40km/h MotionShift
- Automatic drawbar coupling
- Straw chopper with 112 knives
- Hydraulic cutting angle adjustment
- Smart Connect telemetry,
- ✓ VarioGuide
- Lide sun visors
- ✓ Deluxe operator seat
- Air compressor

- Two speeds rotor drive
- ActiveSpread SwingFlow
- Header picth suspension
- ✓ IDEALHarvest
- Variodoc
- GPS ready
- LED work lights
- Rear camera
- Currently coupled with a 40ft SuperFlow header