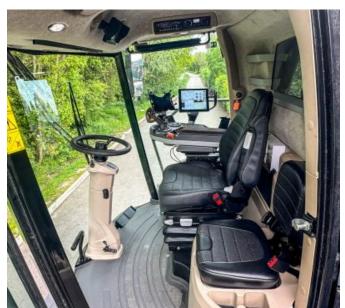

## **Description**

Introducing the high-performance Fendt IDEAL 9T Combine Harvester - the pinnacle of harvesting excellence! With Two Speeds Rotor Drive and 40km/h MotionShift, it ensures swift and efficient operation. Experience comfort and safety with the deluxe operator seat, air compressor, and rear camera. Illuminate your work with LED work lights and enjoy added convenience with GPS-ready technology, VarioGuide, Variodoc, and Smart Connect telemetry. Currently coupled with a 40ft SuperFlow header.

Call us today about this Fendt IDEAL 9T Combine Harvester.

- ✓ 40km/h MotionShift
- Automatic drawbar coupling
- Straw chopper with 112 knives
- Hydraulic cutting angle adjustment
- Smart Connect telemetry,
- ✓ VarioGuide
- Lide sun visors
- ✓ Deluxe operator seat
- Air compressor