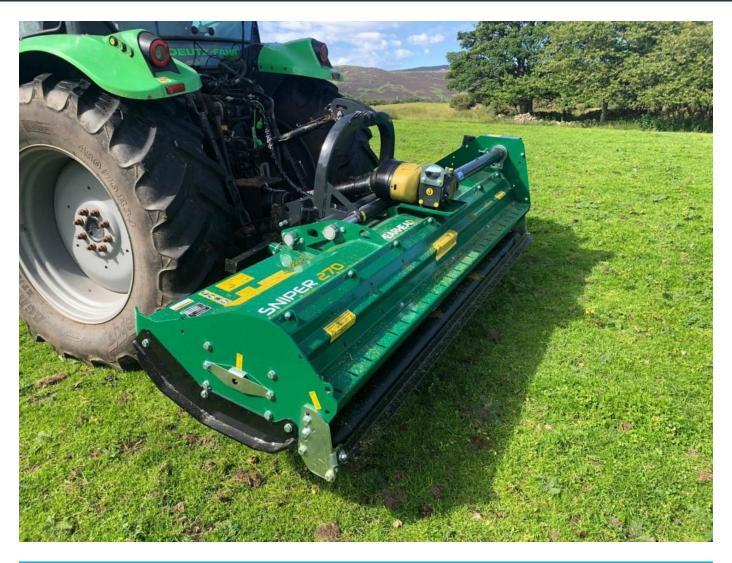

## Description

New Spearhead Sniper 270 Rear Flail Mower. This robust machine features heavy duty hammer flails fitted on an electronically balanced rotor mounted on enclosed, self-aligning bearings. Belt drive gives reliable power transmission and a 140mm full width adjustable, self-cleaning rear roller with scraper will ensure a quality cut and well distributed finish.

## Cutting width: 2.70m (8' 10") Overall width: 2.90m (9′ 6″) Overall length: 0.95m (3' 2") Cowl height: 480mm (1' 7") Cutting height: 10mm – Cutting capacity: 40mm 30mm (0.4″ – 1.2″) (1.6″) Maximum offset distance (hydraulic): 400mm (1′ 4″) Heavy duty hammer flails Belt drive

 Recommended tractor HP: 80hp (60kW)

 Electronically balanced rotor enclosed self-aligning bearings

 Self-cleaning rear roller with scraper